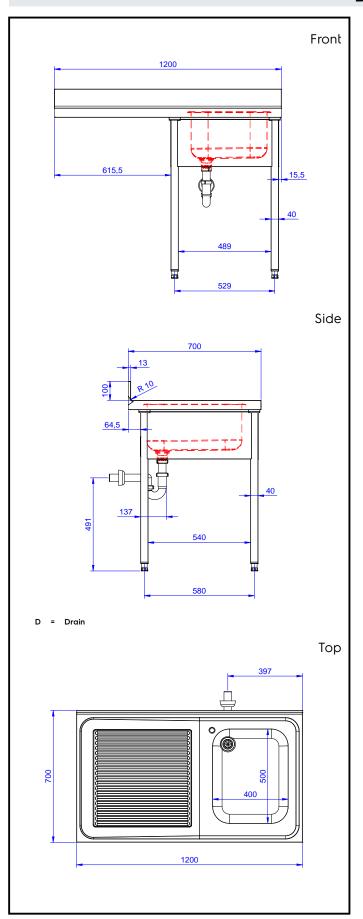

### **Key Information:**

External dimensions, Width:

132933 (ESBD1217L)

External dimensions, Depth:

External dimensions, Height:

Upstand Dimensions, Height:

Upstand Dimensions, Depth:

Upstand Dimensions, Radius:

Bowls number

1200 mm

900 mm

100 mm

13 mm

R=10

Bowl dimensions 400X500XH250

Net weight: 32 kg